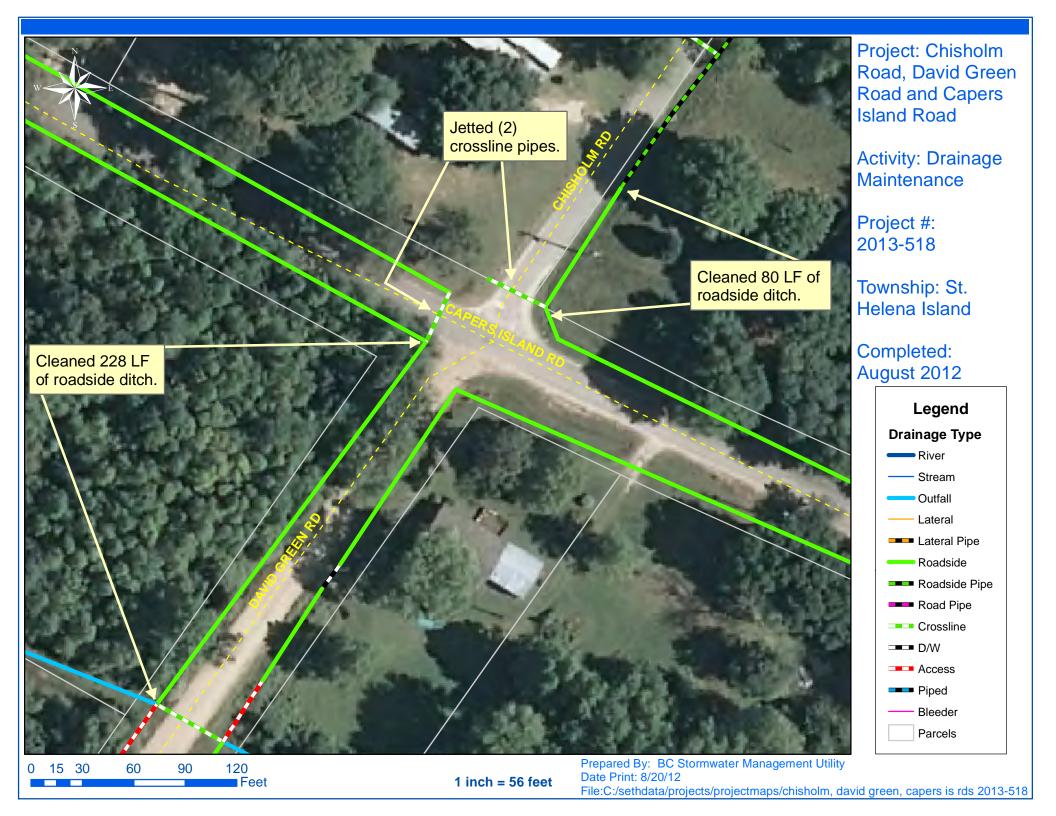

## Beaufort County Public Works Stormwater Infrastructure

Project Summary

Project Summary: Chisholm, David Green and Capers Island Roads Intersection

## **Narrative Description of Project:**

Project improved 308 L.F. of roadside ditch. Cleaned out 308 L.F. of roadside ditch. Jetted (2) crossline pipes.

| 2013-518 / Chisholm Road          | Labor | Labor      | Equipment | Material | Contractor | Indirect   |                   |
|-----------------------------------|-------|------------|-----------|----------|------------|------------|-------------------|
|                                   | Hours | Cost       | Cost      | Cost     | Cost       | Labor      | <b>Total Cost</b> |
| AUDIT / Audit Project             | 1.0   | \$20.89    | \$0.00    | \$0.00   | \$0.00     | \$13.23    | \$34.12           |
| CLPJT / Crossline Pipe - Jetted   | 41.0  | \$957.67   | \$237.58  | \$142.43 | \$0.00     | \$641.21   | \$1,978.89        |
| HAUL / Hauling                    | 15.0  | \$327.75   | \$160.50  | \$85.44  | \$0.00     | \$216.30   | \$789.99          |
| RSDCL / Roadside Ditch - Cleanout | 20.0  | \$437.80   | \$101.32  | \$40.80  | \$0.00     | \$290.65   | \$870.57          |
| UTLOC / Utility locates           | 1.5   | \$31.34    | \$0.00    | \$0.00   | \$0.00     | \$19.85    | \$51.18           |
| 2013-518 / Chisholm Road          | 78.5  | \$1,775.45 | \$499.40  | \$268.67 | \$0.00     | \$1,181.23 | \$3,724.75        |
| Sub Total                         |       |            |           |          |            |            |                   |
|                                   |       |            |           |          |            |            |                   |
|                                   |       |            |           |          |            |            |                   |
| Grand Total                       | 78.5  | \$1,775.45 | \$499.40  | \$268.67 | \$0.00     | \$1,181.23 | \$3,724.75        |