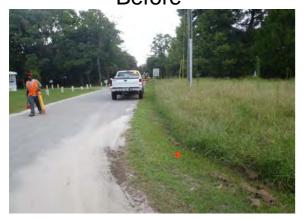

\$870.57          |
| UTLOC / Utility locates           | 1.5   | \$31.34    | \$0.00    | \$0.00   | \$0.00     | \$19.85    | \$51.18           |
| 2013-518 / Chisholm Road          | 78.5  | \$1,775.45 | \$499.40  | \$268.67 | \$0.00     | \$1,181.23 | \$3,724.75        |
| Sub Total                         |       |            |           |          |            |            |                   |
|                                   |       |            |           |          |            |            |                   |
|                                   |       |            |           |          |            |            |                   |
| Grand Total                       | 78.5  | \$1,775.45 | \$499.40  | \$268.67 | \$0.00     | \$1,181.23 | \$3,724.75        |

## Before



After

**Completion:** Aug-12