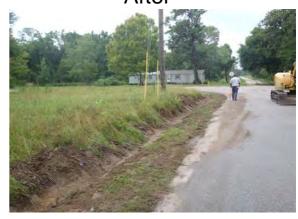

lity locates           | 1.5   | \$31.34    | \$0.00    | \$0.00   | \$0.00     | \$19.85    | \$51.18           |
| 2013-518 / Chisholm Road          | 78.5  | \$1,775.45 | \$499.40  | \$268.67 | \$0.00     | \$1,181.23 | \$3,724.75        |
| Sub Total                         |       |            |           |          |            |            |                   |
|                                   |       |            |           |          |            |            |                   |
|                                   |       |            |           |          |            |            |                   |
| Grand Total                       | 78.5  | \$1,775.45 | \$499.40  | \$268.67 | \$0.00     | \$1,181.23 | \$3,724.75        |

## Before



After

**Completion:** Aug-12